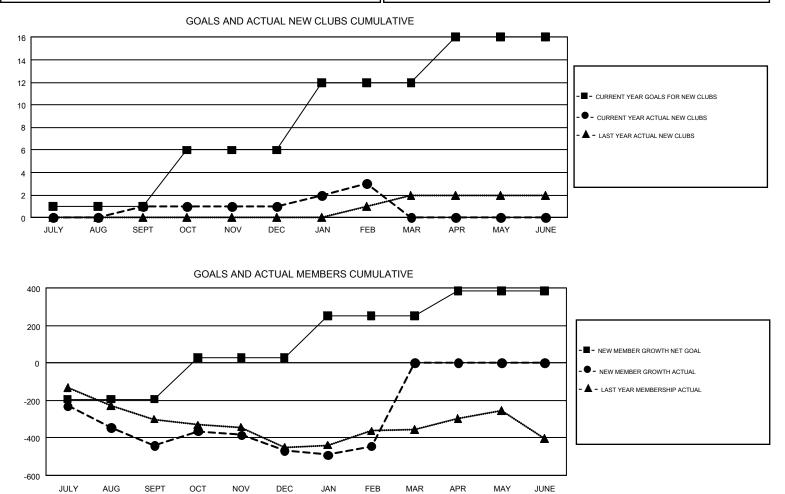

## GMT: CHRIS LEWIS

REPORT DOES NOT INCLUDE CLUBS IN UNDISTRICTED AREAS.

| Clubs                 |               |           |               | Members               |                                                                |                                                              |                                                    |  |
|-----------------------|---------------|-----------|---------------|-----------------------|----------------------------------------------------------------|--------------------------------------------------------------|----------------------------------------------------|--|
| RESULTS FOR 2016-2017 |               |           |               | RESULTS FOR 2016-2017 |                                                                |                                                              |                                                    |  |
| QUARTER               | NEW CLUB GOAL | NEW CLUBS | DROPPED CLUBS | QUARTER               | NEW MEMBER GROWTH<br>NET GOAL (not reinstated<br>or transfers) | NEW MEMBER<br>GROWTH ACTUAL (not<br>reinstated or transfers) | DROPPED<br>MEMBERS ACTUAL<br>(including transfers) |  |
| JULY/AUG/SEPT         | 1             | 1         | 4             | JULY/AUG/SEPT         | -195                                                           | 252                                                          | 693                                                |  |
| OCT/NOV/DEC           | 5             | 0         | 3             | OCT/NOV/DEC           | 223                                                            | 532                                                          | 558                                                |  |
| JAN/FEB/MAR           | 6             | 2         | 2             | JAN/FEB/MAR           | 222                                                            | 350                                                          | 328                                                |  |
| APR/MAY/JUNE          | 4             | 0         | 0             | APR/MAY/JUNE          | 135                                                            | 0                                                            | 0                                                  |  |